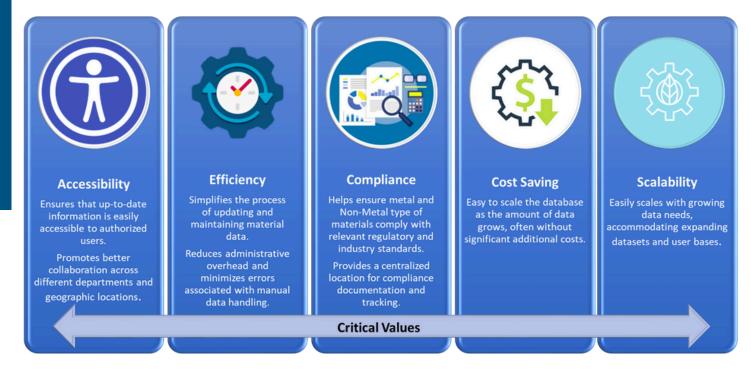

## WebMatDB VALUES

A web-based materials database is intended to provide a centralized, accessible, and organized collection of product materials with relevant regulatory information.